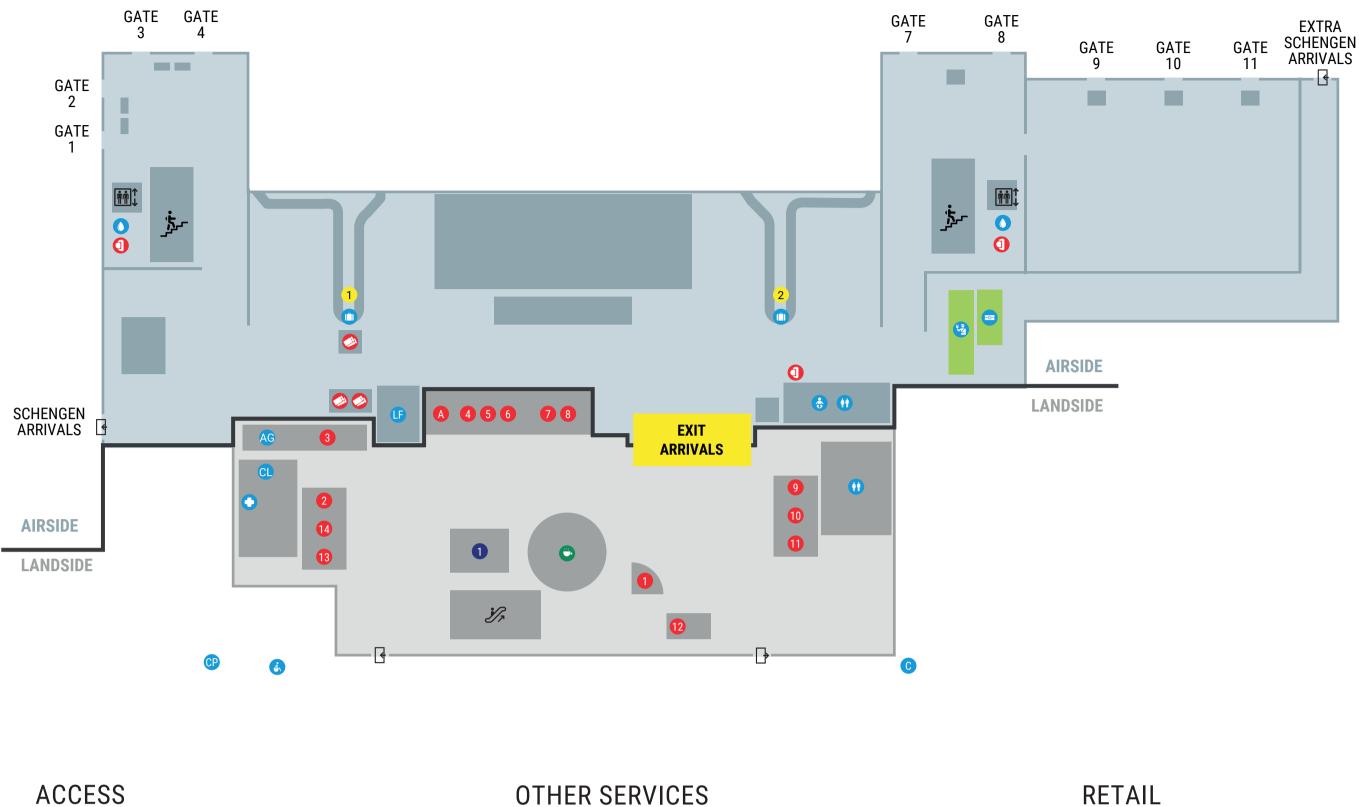

# **Ground floor**

- Exit ₽
- Entrance •
- **غ** Stairs
- 况 Escalator
- Lift/Elevator

- **OTHER SERVICES** Public transport ticket Vending machine 0 ATM Α **Tourist Information Office**
- Relay 1 **FOOD & BEVERAGE** Culto Bar

## **POINTS OF INTEREST/SERVICES**

- Passport control
- Baggage claim belt 1 2
- PRM call point ٥Ţ
- First Aid 0
- Toilets **İİ**
- Nursery
- Water dispenser
- E-Gates
- **General** Aviation AG
- Canova Lounge CL
- Car park payment machines C
- Postbox CP
- Lost & Found Œ

- Sky Services 2
- Car Rental Autovia 3
- Car Rental Noleggiare 4
- Car Rental Sicily by Car 5
- Car Rental Sicily by Car 6
- Car Rental B-Rent 7
- Car Rental Locauto/National Enteprise/Alamo 8
- Car Rental Drivalia/Leasys 9
- Car Rental Avis/Budget/Maggiore 10
- Car Rental Europcar 11
- Car Rental Sixt 12
- Barzi Bus 13
- ATVO ticket office 14