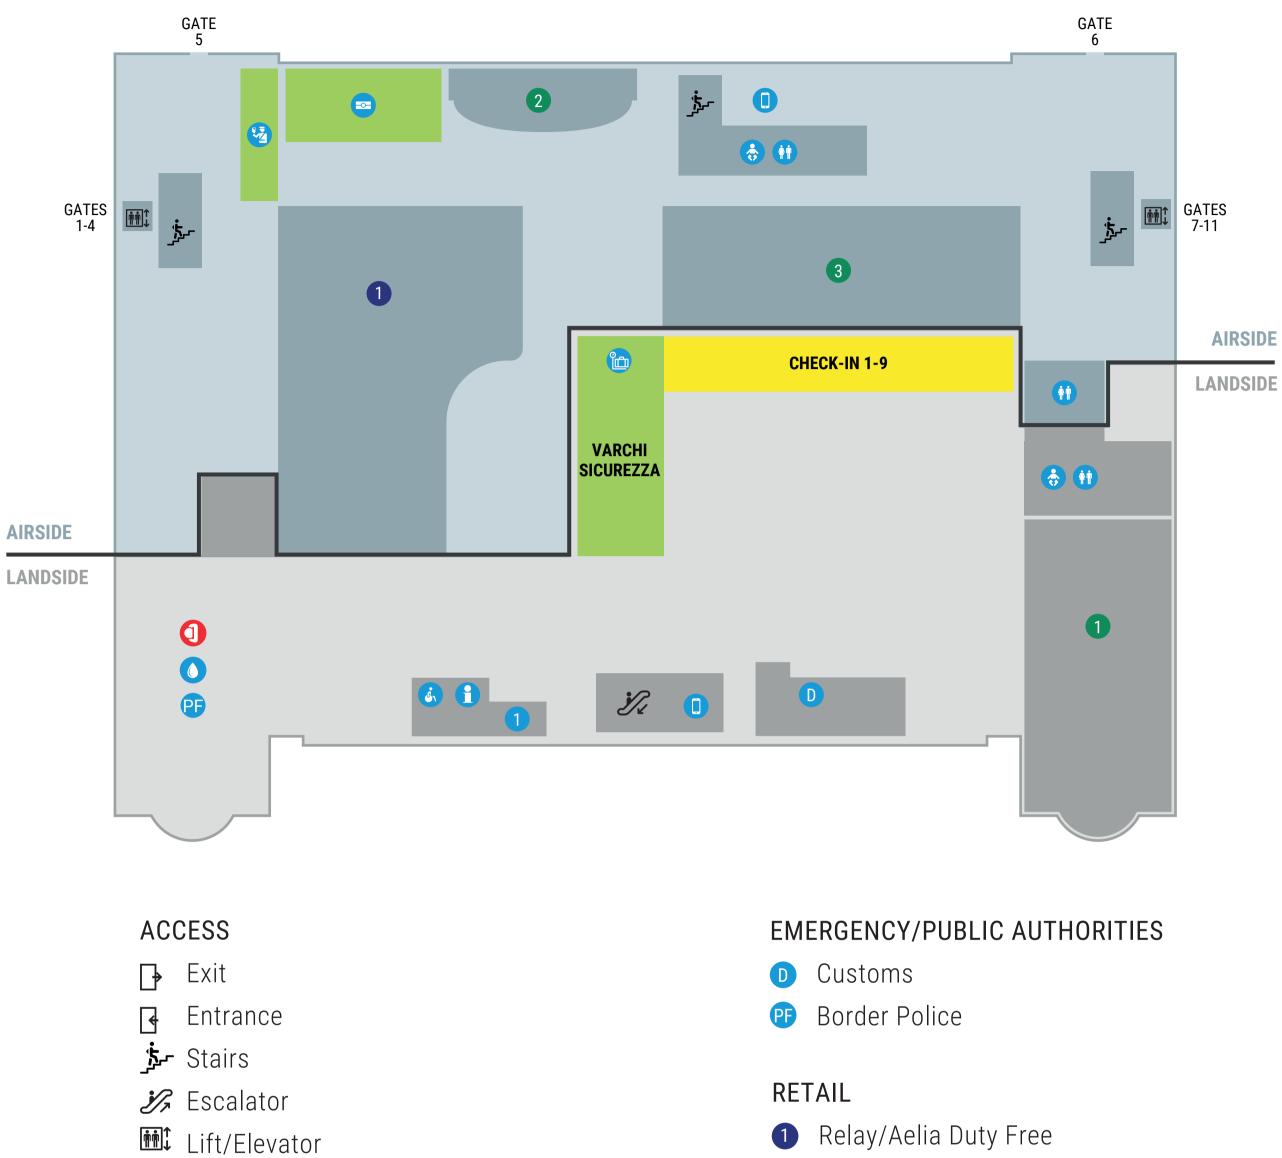

# **First floor**

### POINTS OF INTEREST/SERVICES

- Oversize baggage
- Passport control
- 💿 E-Gates
- PRM meeting point Ś.
- Water dispenser
- Charging point
- Toilets
- log Nursery
- flight info point
- AerTre ticket office

**OTHER SERVICES (**) Vending machine